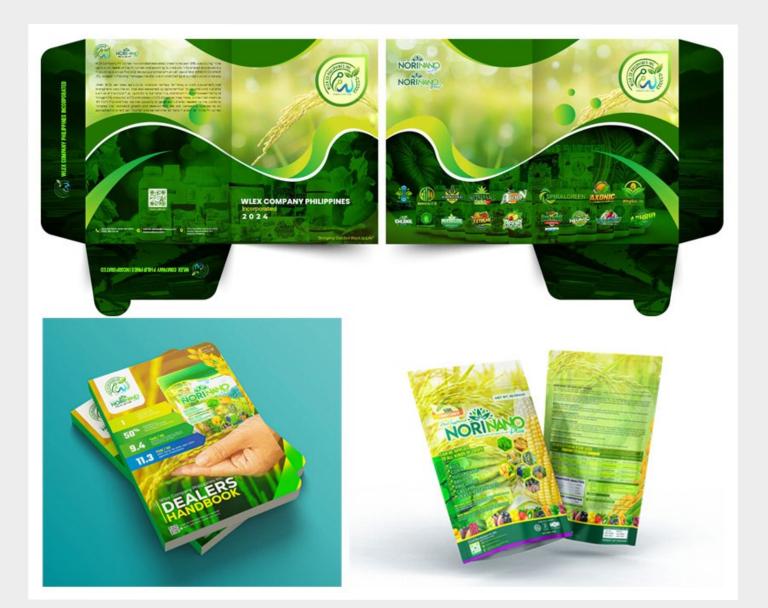

## Marketing Materials

Client: WLex Company Philippines Inc.

Marketing materials that they can use to the events :

#### **Brochures**

Description: Compact, informative booklets that highlight your products, services, and company story. Use eye-catching designs, concise text, and high-quality images to engage potential customers. Include QR codes for easy access to your website or social media.

#### **Presentation Folder**

Description: A sleek, branded folder designed to hold brochures, business cards, and other marketing materials. It creates a professional impression during client meetings, trade shows, or conferences. Include your company logo, contact details, and a subtle design that aligns with your brand identity.

#### **Product Label**

Description: Eye-catching labels that convey essential product information such as the name, features, ingredients (if applicable), usage instructions, and branding elements. A well-designed product label not only informs but also influences purchasing decisions by making your product stand out on shelves.