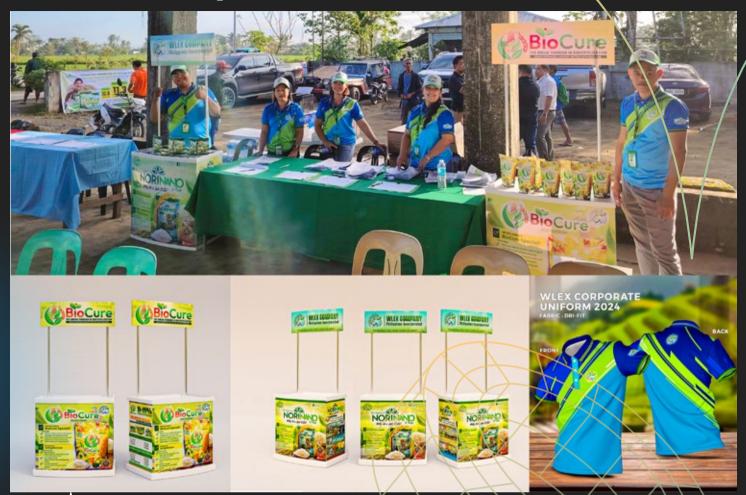

## Marketing Materials

Client: WLex Company Philippines Inc.

Marketing materials that they can use to the events :

#### **Ball Caps**

Description: Custom ball caps with your company logo are excellent giveaways or uniforms for staff. They promote brand visibility when worn at events or even after, turning attendees into walking advertisements.

#### Company Polo Shirts

Description: Professional polo shirts embroidered with your company logo create a unified, polished look for your team. They're great for boosting brand recognition while also making your staff easily identifiable during events.

#### **Product Booth**

Description: A well-designed booth serves as the focal point of your brand during events. Incorporate banners, LED displays, interactive demos, and product samples to attract attention. Ensure it reflects your brand colors and has a welcoming layout for engaging with visitors.